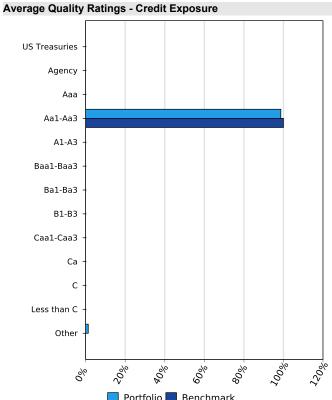

## Manager At A Glance Total

**TOTAL US FIXED INCOME vs. BB Treasury Bond** 

Period Ending June 30, 2024

Currency: USD Report ID: IAN0101

| Fixed Income Characteristics | Portfolio | Benchmark | Difference |
|------------------------------|-----------|-----------|------------|
| Moody's Rating               | Aaa       | Aaa       |            |
| S&P Rating                   | AA+       | AA+       |            |
| Fitch Rating                 | AA+       | AA+       |            |
| Modified Duration            | 5.90      | 5.93      | -0.02      |
| Opt. Adj. Duration           | 5.89      | 5.92      | -0.03      |
| Spread Duration              | 0.00      | 0.00      | 0.00       |
| Opt. Adj. Spread             | -0.02     | -0.02     | 0.00       |
| Opt. Adj. Convexity          | 0.77      | 0.76      | 0.01       |
| Weighted Average Life        | 7.86      | 7.76      | 0.10       |
| Current Yield                | 3.40%     | 3.12%     | 0.27%      |
| Effective Yield to Maturity  | 4.54%     | 4.52%     | 0.03%      |