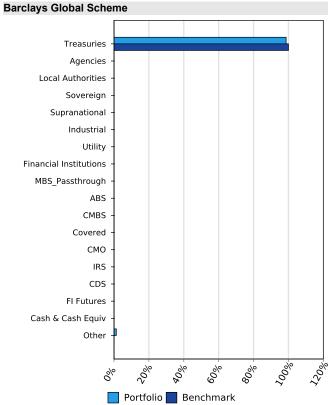

| Portfolio Benchmark                          |                     |       |            |  |  |
|----------------------------------------------|---------------------|-------|------------|--|--|
|                                              |                     |       |            |  |  |
| Top 10 Fixed Income Including Cash Positions |                     |       |            |  |  |
|                                              | Portfolio Benchmark |       | Difference |  |  |
| U S TREASURY NOTE                            | 4.70%               | 0.59% | 4.10%      |  |  |
| U S TREASURY NOTE                            | 4.33%               | 0.33% | 4.00%      |  |  |
| U S TREASURY NOTE                            | 3.35%               | 0.54% | 2.81%      |  |  |
| U S TREASURY NOTE                            | 3.08%               | 0.24% | 2.85%      |  |  |
| U S TREASURY NOTE                            | 2.92%               | 0.29% | 2.63%      |  |  |
| U S TREASURY NOTE                            | 2.85%               | 0.80% | 2.05%      |  |  |
| U S TREASURY NOTE                            | 2.80%               | 0.43% | 2.37%      |  |  |
| U S TREASURY NOTE                            | 2.45%               | 0.46% | 1.99%      |  |  |
| U S TREASURY NOTE                            | 2.29%               | 0.34% | 1.95%      |  |  |
| U S TREASURY NOTE                            | 2.14%               | 0.29% | 1.85%      |  |  |
| Total                                        | 30.91%              | 4.32% |            |  |  |