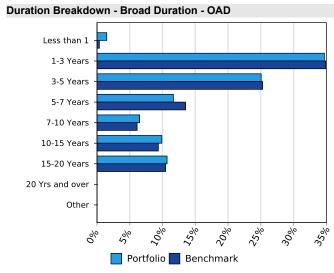

## Manager At A Glance Total

**TOTAL US FIXED INCOME vs. BB Treasury Bond** 

Period Ending June 30, 2024

Currency: USD Report ID: IAN0101

| Fixed Income Characteristics | Portfolio | Benchmark | Difference |
|------------------------------|-----------|-----------|------------|
| Moody's Rating               | Aaa       | Aaa       |            |
| S&P Rating                   | AA+       | AA+       |            |
| Fitch Rating                 | AA+       | AA+       |            |
| Modified Duration            | 5.90      | 5.93      | -0.02      |
| Opt. Adj. Duration           | 5.89      | 5.92      | -0.03      |
| Spread Duration              | 0.00      | 0.00      | 0.00       |
| Opt. Adj. Spread             | -0.02     | -0.02     | 0.00       |
| Opt. Adj. Convexity          | 0.77      | 0.76      | 0.01       |
| Weighted Average Life        | 7.86      | 7.76      | 0.10       |
| Current Yield                | 3.40%     | 3.12%     | 0.27%      |
| Effective Yield to Maturity  | 4.54%     | 4.52%     | 0.03%      |