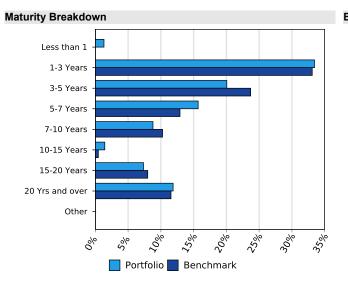

## Manager At A Glance Total

**TOTAL US FIXED INCOME vs. BB Treasury Bond** 

Period Ending June 30, 2024

Currency: USD Report ID: IAN0101

| Fixed Income Characteristics | Portfolio | Benchmark | Difference |
|------------------------------|-----------|-----------|------------|
| Moody's Rating               | Aaa       | Aaa       |            |
| S&P Rating                   | AA+       | AA+       |            |
| Fitch Rating                 | AA+       | AA+       |            |
| Modified Duration            | 5.90      | 5.93      | -0.02      |
| Opt. Adj. Duration           | 5.89      | 5.92      | -0.03      |
| Spread Duration              | 0.00      | 0.00      | 0.00       |
| Opt. Adj. Spread             | -0.02     | -0.02     | 0.00       |
| Opt. Adj. Convexity          | 0.77      | 0.76      | 0.01       |
| Weighted Average Life        | 7.86      | 7.76      | 0.10       |
| Current Yield                | 3.40%     | 3.12%     | 0.27%      |
| Effective Yield to Maturity  | 4.54%     | 4.52%     | 0.03%      |